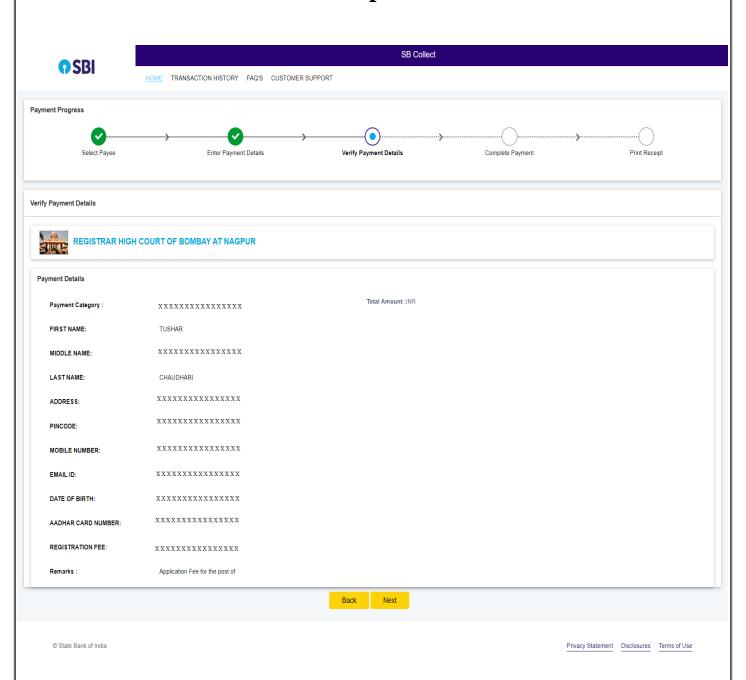

#### Guidelines for filling up Application Form

- 1. Fields marked with \* are mandatory.
- 2. Use only A to Z characters while entering Name.
- 3. Use only A to Z, a to z, 0 to 9 alphanumerics, comma (,), dash (-), slash (/) while entering information in the Address field. Do not use any other special characters.
- 4. Please make sure that you have Valid Email Address, if you do not have an email address create new one.
- 5. Do not prefix 0 (Zero) to Mobile Number.
- 6. Prefix STD Code while entering Res. Phone Number e.g. 024012345678
- 7. Select the appropriate Category and enter Caste in the text box.
- 8. Use only A to Z, a to z for entering information of Stream, Board/University, use only Digits for entering information of Marks Obtained, Out of Marks.
- 9. Use only A to Z, a to z, for entering Name & Occupation and only A to Z, a to z, 0 to 9 alphanumerics, comma (,), dash (-), slash (/) for Address while entering information of respectable person.
- $10. \ Ensure \ file \ size \ of \ less \ than \ or \ equal \ to \ 40 \ KB \ and \ file \ type \ of \ jpg \ / \ jpeg \ for \ uploading \ Photo \ and \ Signature.$
- 11. Do not enter dash (-) for the fields which are not applicable or blank.
- 12. Contact only for Application Related Query during working office hours i.e. 10 AM to 5 PM  $\,$