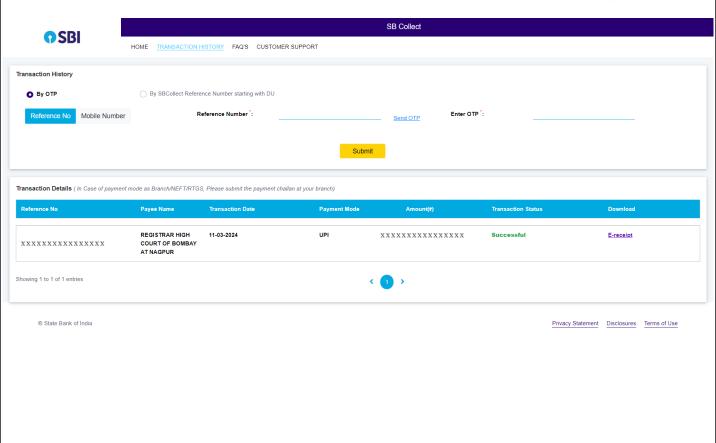

#### REGISTRAR HIGH COURT OF BOMBAY AT NAGPUR

HIGH COURT OF BOMBAY AT NAGPUR CIVIL LINES NAGPUR, , NAGPUR-440001 Date: 11-Mar-2024

SBCollect Reference Number : xxxxxxxxxxxCategory : Amount : xxxxxxxxxxx TUSHAR FIRST NAME: MIDDLE NAME : XXXXXXXXXXXXXX LAST NAME : CHAUDHARI XXXXXXXXXXXXX ADDRESS: PINCODE: xxxxxxxxxxx MOBILE NUMBER : XXXXXXXXXXX EMAIL ID : XXXXXXXXXXX DATE OF BIRTH : xxxxxxxxxxx AADHAR CARD NUMBER : REGISTRATION FEE : XXXXXXXXXXX Transaction charge : 0.00 xxxxxxxxxxx Total Amount (In Figures) : Total Amount (In words) : XXXXXXXXXXX Remarks : Application Fee for the post of Notification 1: Notification 2:

Print

Close

# Steps to Re-print the Receipt

# Step 1: (for reprint the SBI Collect transaction Receipt)



# Step 2: (for reprint the SBI Collect transaction History)