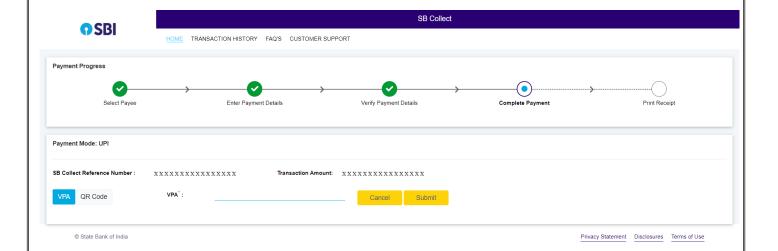

#### Instructions

Step 1: Applicants are asked to go through the Instructions to the Candidate and Detailed Advertisement first, then Pay Non-Refundable Application fees through https://www.onlinesbi.com/sbicollect/icollecthome.htm

Please Click here for SBCollect User Manual.

Step 2: Get the print out of the e-Receipt of fees paid at SBCollect and fill up the Application form.