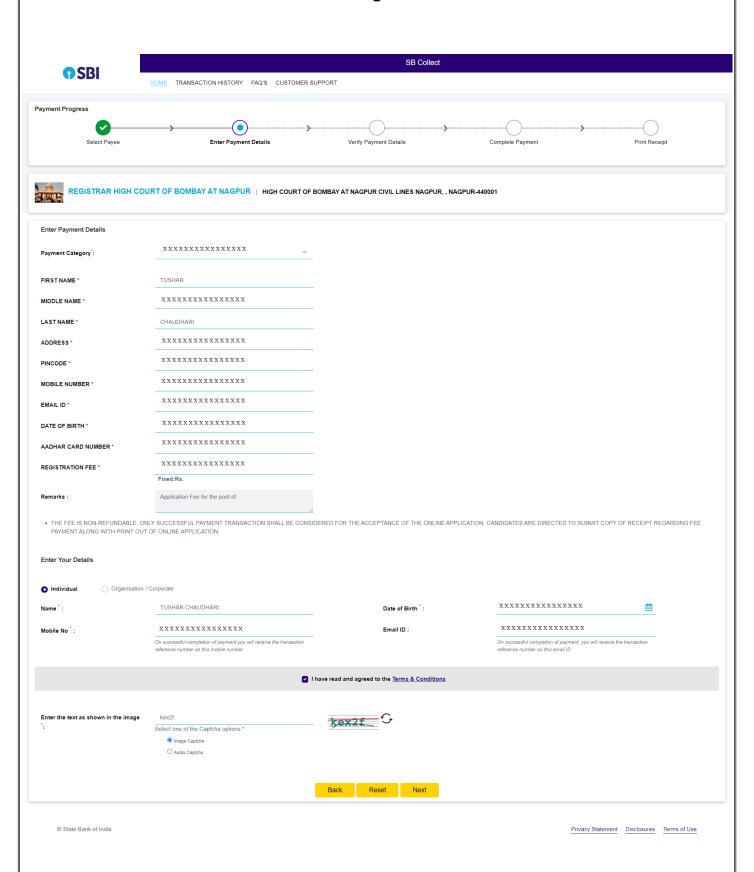

#### Guidelines for filling up Application Form

- 1. Fields marked with \* are mandatory.
- 2. Use only A to Z characters while entering Name.
- 3. Use only A to Z, a to z, 0 to 9 alphanumerics, comma (,), dash (-), slash (/) while entering information in the Address field. Do not use any other special characters.
- 4. Please make sure that you have Valid Email Address, if you do not have an email address create new one.
- 5. Do not prefix 0 (Zero) to Mobile Number.
- 6. Prefix STD Code while entering Res. Phone Number e.g. 024012345678
- 7. Select the appropriate Category and enter Caste in the text box.
- 8. Use only A to Z, a to z for entering information of Stream, Board/University, use only Digits for entering information of Marks Obtained, Out of Marks.
- 9. Use only A to Z, a to z, for entering Name & Occupation and only A to Z, a to z, 0 to 9 alphanumerics, comma (,), dash (-), slash (/) for Address while entering information of respectable person.
- $10. \ Ensure \ file \ size \ of \ less \ than \ or \ equal \ to \ 40 \ KB \ and \ file \ type \ of \ jpg \ / \ jpeg \ for \ uploading \ Photo \ and \ Signature.$
- 11. Do not enter dash (-) for the fields which are not applicable or blank.
- 12. Contact only for Application Related Query during working office hours i.e. 10 AM to 5 PM  $\,$

Telephone No.: 0712-2562279

13. Contact only for Technical Query during working office hours i.e. 10 AM to 5 PM

Telephone No.: 022-22676751