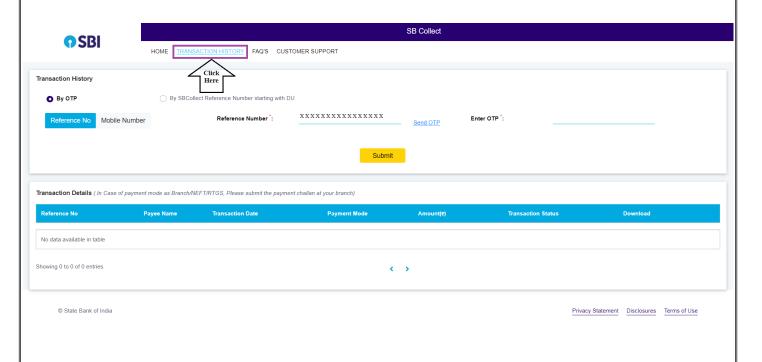

# Steps to Re-print the Receipt

# Step 1: (for reprint the SBI Collect transaction Receipt)