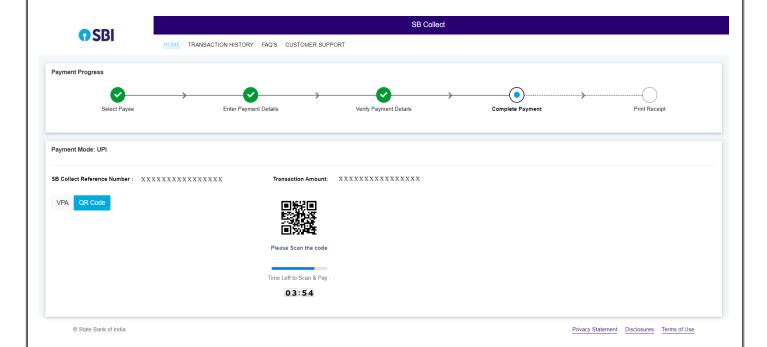

ned, Out of Marks.
- 9. Use only A to Z, a to z, for entering Name & Occupation and only A to Z, a to z, 0 to 9 alphanumerics, comma (,), dash (-), slash (/) for Address while entering information of respectable person.
- $10. \ Ensure \ file \ size \ of \ less \ than \ or \ equal \ to \ 40 \ KB \ and \ file \ type \ of \ jpg \ / \ jpeg \ for \ uploading \ Photo \ and \ Signature.$
- 11. Do not enter dash (-) for the fields which are not applicable or blank.
- 12. Contact only for Application Related Query during working office hours i.e. 10 AM to 5 PM  $\,$

Telephone No.: 0712-2562279

13. Contact only for Technical Query during working office hours i.e. 10 AM to 5 PM

Telephone No.: 022-22676751

#### **Step 1:**



## **Step 2:**



# **Step 3:**



## **Step 4:**



#### **Step 5:**



## Step 6:



# **Step 7:**

e-Receipt for State Bank Collect Payment



#### REGISTRAR HIGH COURT OF BOMBAY AT NAGPUR

HIGH COURT OF BOMBAY AT NAGPUR CIVIL LINES NAGPUR, , NAGPUR-440001 Date: 11-Mar-2024

SBCollect Reference Number : xxxxxxxxxxxCategory : Amount : xxxxxxxxxxx TUSHAR FIRST NAME: MIDDLE NAME : XXXXXXXXXXXXXX LAST NAME : CHAUDHARI XXXXXXXXXXXXX ADDRESS: PINCODE: xxxxxxxxxxx MOBILE NUMBER : XXXXXXXXXXX EMAIL ID : XXXXXXXXXXX DATE OF BIRTH : xxxxxxxxxxx AADHAR CARD NUMBER : REGISTRATION FEE : XXXXXXXXXXX Transaction charge : 0.00 xxxxxxxxxxx Total Amount (In Figures) : Total Amount (In words) : XXXXXXXXXXX Remarks : Application Fee for the post of Notification 1: Notification 2:

Print

Close

# Steps to Re-print the Receipt

# Step 1: (for reprint the SBI Collect transactio