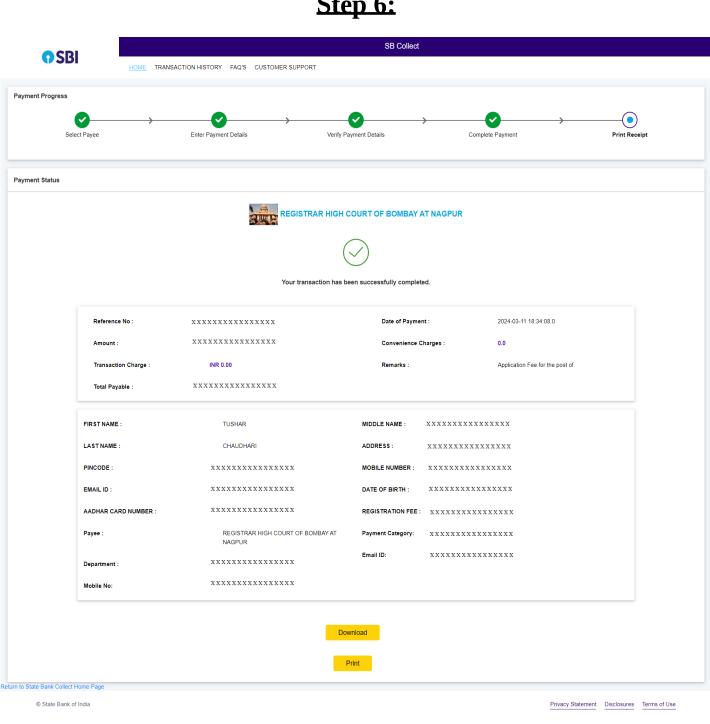

## Step 6:

# **Step 7:**

e-Receipt for State Bank Collect Payment

#### REGISTRAR HIGH COURT OF BOMBAY AT NAGPUR

HIGH COURT OF BOMBAY AT NAGPUR CIVIL LINES NAGPUR, , NAGPUR-440001 Date: 11-Mar-2024

SBCollect Reference Number : xxxxxxxxxxxCategory : Amount : xxxxxxxxxxx TUSHAR FIRST NAME: MIDDLE NAME : XXXXXXXXXXXXXX LAST NAME : CHAUDHARI XXXXXXXXXXXXX ADDRESS: PINCODE: xxxxxxxxxxx MOBILE NUMBER : XXXXXXXXXXX EMAIL ID : XXXXXXXXXXX DATE OF BIRTH : xxxxxxxxxxx AADHAR CARD NUMBER : REGISTRATION FEE : XXXXXXXXXXX Transaction charge : 0.00 xxxxxxxxxxx Total Amount (In Figures) : Total Amount (In words) : XXXXXXXXXXX Remarks : Application Fee for the post of Notification 1: Notification 2: