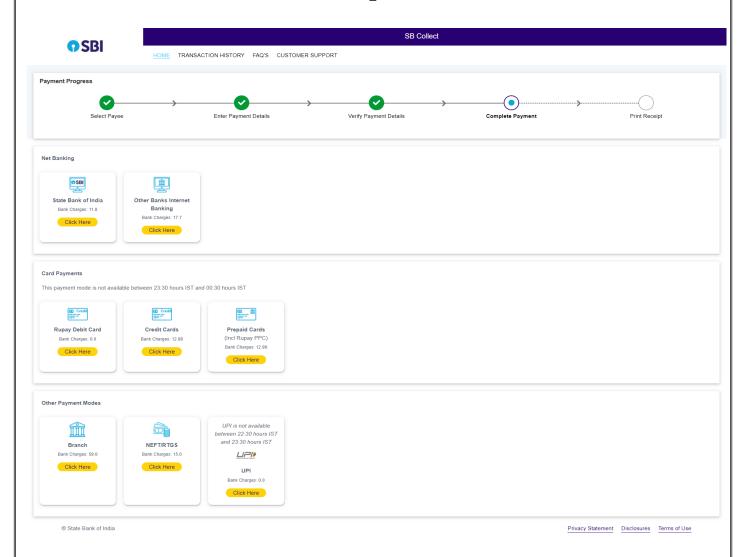

#### Instructions

Step 1: Applicants are asked to go through the Instructions to the Candidate and Detailed Advertisement first, then Pay Non-Refundable Application fees through https://www.onlinesbi.com/sbicollect/icollecthome.htm

Please Click here for SBCollect User Manual.

Step 2: Get the print out of the e-Receipt of fees paid at SBCollect and fill up the Application form.