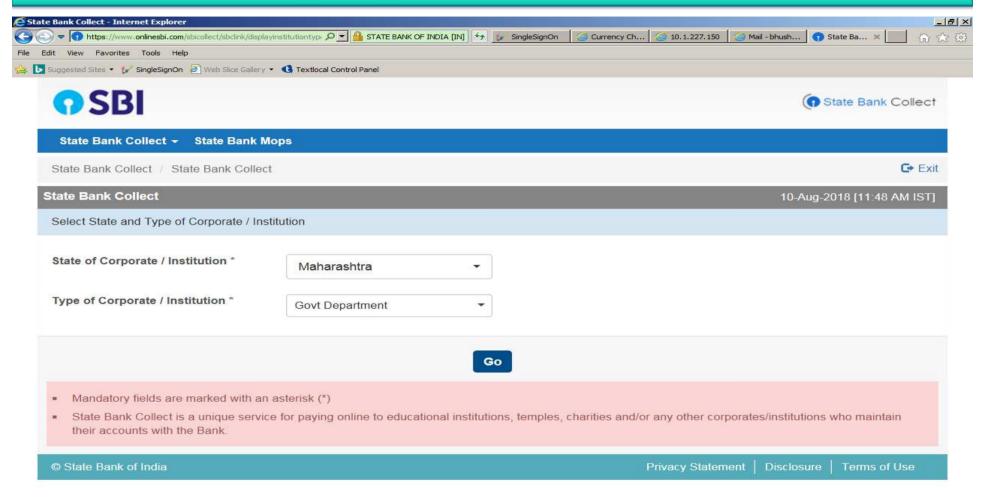

# **Select - State & Type of institution**

The Banker to Every Indian

↑ 11:48 AM 8/10/2018

125%