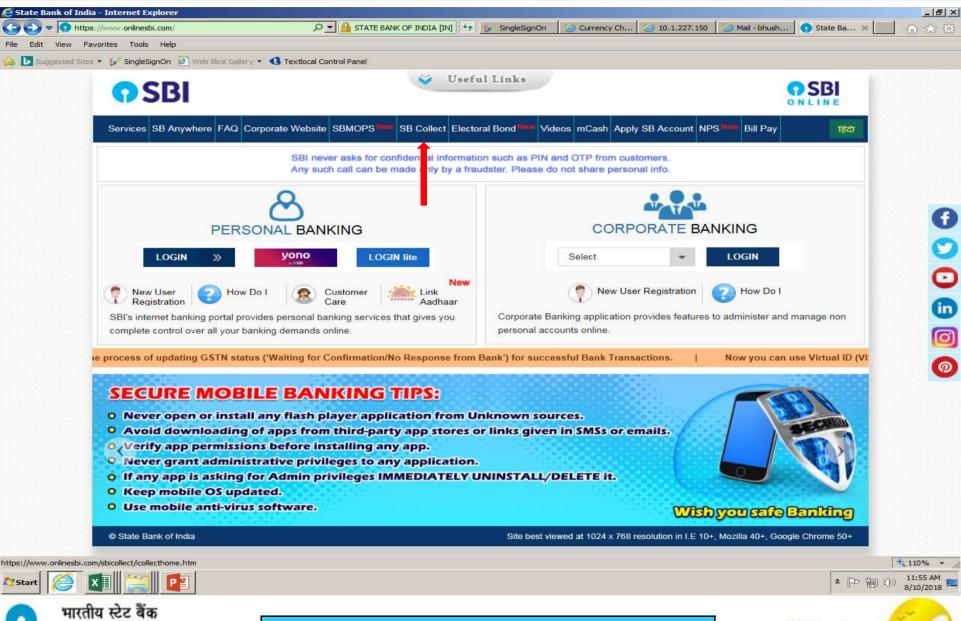

Applicant has to input URL <a href="https://onlinesbi.com">https://onlinesbi.com</a> on internet site.

Click on State bank Collect link.

#### Click on State Bank Collect Link