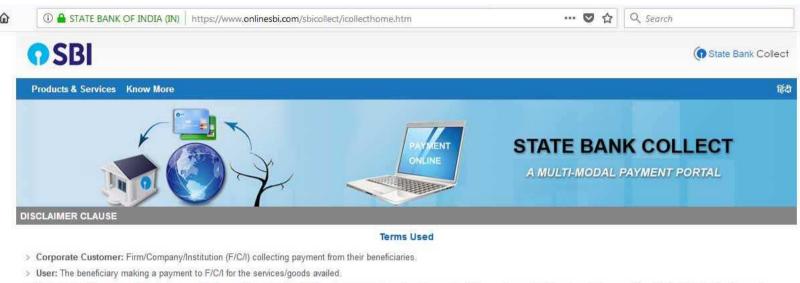

Applicant has to input URL <a href="https://onlinesbi.com">https://onlinesbi.com</a> on internet site.

Click on State bank Collect link.

#### Click on State Bank Collect Link

#### **Read and Accept the Terms and Conditions**

- > Bank shall not be responsible, in any way, for the quality or merchantability of any product/merchandise or any of the services related thereto, whatsoever, offered to the User by the Corporate Customer. Any disputes regarding the same or delivery of the Service or otherwise will be settled between Corporate Customer and the User and Bank shall not be a party to any such dispute. Any request for refund by the User on any grounds whatsoever should be taken up directly with the Corporate Customer and the Bank will not be concerned with such a request.
- > Bank takes no responsibility in respect of the services provided and User shall not be entitled to make any claim against the Bank for deficiency in the services provided by the Corporate Customer.
- > The User shall not publish, display, upload or transmit any information prohibited under Rule 3(2) of the Information Technology (Intermediaries guidelines) Rules, 2011.
- > In case of non-compliance of the terms and conditions of usage by the User, the Bank has the right to immediately terminate the access or usage rights of the User to the computer resource of the Bank and remove the non-compliant information.
- I have read and accepted the terms and conditions stated above. (Click Check Box to proceed for payment.)