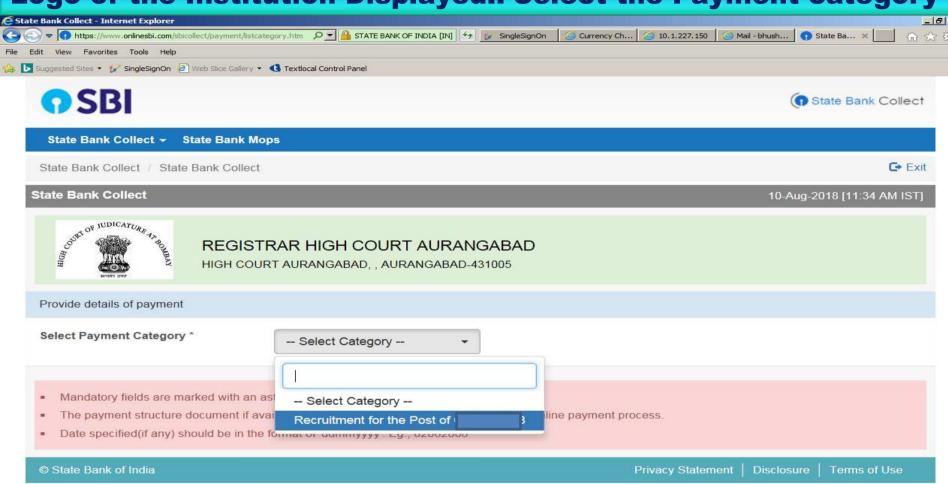

r.
- > The User shall not publish, display, upload or transmit any information prohibited under Rule 3(2) of the Information Technology (Intermediaries guidelines) Rules, 2011.
- > In case of non-compliance of the terms and conditions of usage by the User, the Bank has the right to immediately terminate the access or usage rights of the User to the computer resource of the Bank and remove the non-compliant information.
- I have read and accepted the terms and conditions stated above. (Click Check Box to proceed for payment.)

Proceed

© State Bank of India

Privacy Statement | Disclosure | Terms of Use





III\ □ =

# **Select - State & Type of institution**





The Banker to Every Indian



↑ 11:48 AM 8/10/2018

125%



# Logo of the Institution Displayed.. Select the Payment category







125% -















## **Modes of Payment Available**















# **Choose from these options**

The Banker to Every Indian



#### **Screen after Successful Transaction**







### e-Receipt for State Bank Collect Payment







### **To reprint e-Receipt**



https://www.onlinesbi.com/sbicollect/sbclink/displayinstitutiontype.htm#