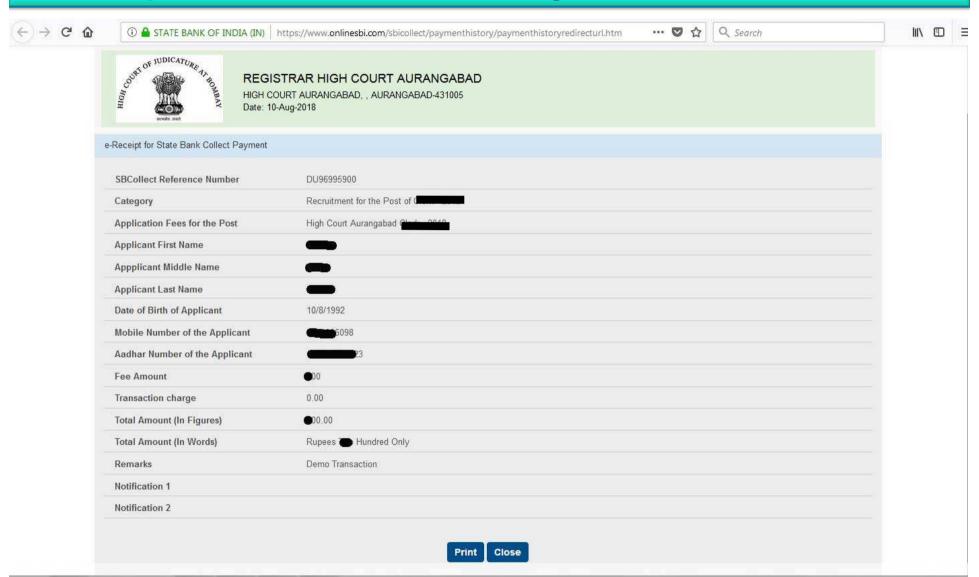

usage by the User, the Bank has the right to immediately terminate the access or usage rights of the User to the computer resource of the Bank and remove the non-compliant information.
- I have read and accepted the terms and conditions stated above. (Click Check Box to proceed for payment.)

Proceed

© State Bank of India

Privacy Statement | Disclosure | Terms of Use





III\ □ =

# **Select - State & Type of institution**





The Banker to Every Indian



↑ 11:48 AM 8/10/2018

125%



# Logo of the Institution Displayed.. Select the Payment category







125% -















## **Modes of Payment Available**















# **Choose from these options**

The Banker to Every Indian



#### **Screen after Successful Transaction**







### e-Receipt for State Bank Collect Payment







### **To reprint e-Receipt**



https://www.onlinesbi.com/sbicollect/sbclink/displayinstitutiontype.htm#