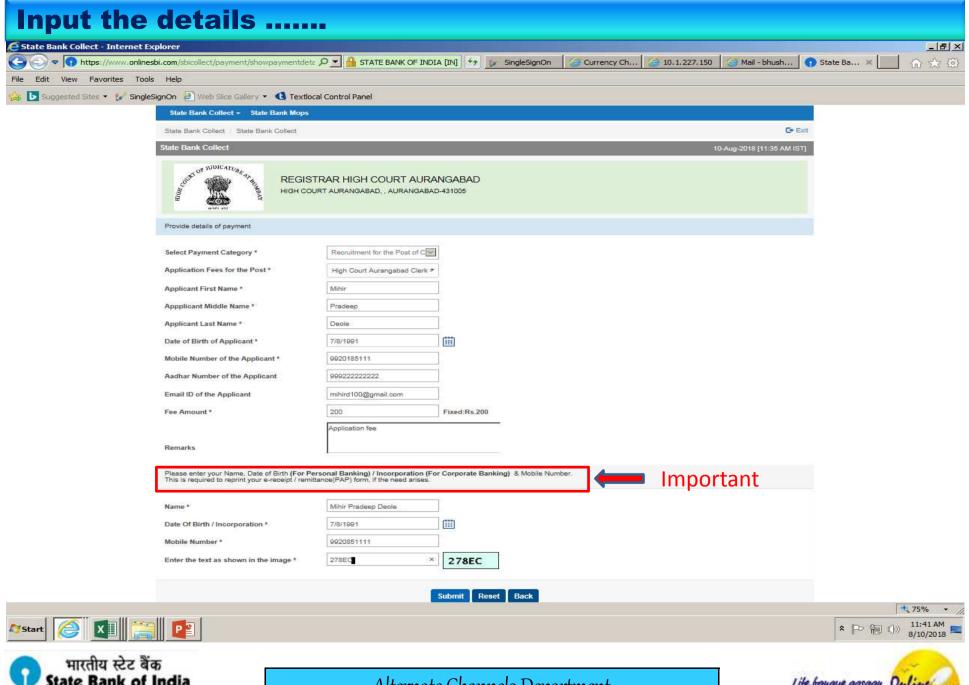

l not publish, display, upload or transmit any information prohibited under Rule 3(2) of the Information Technology (Intermediaries guidelines) Rules, 2011.
- > In case of non-compliance of the terms and conditions of usage by the User, the Bank has the right to immediately terminate the access or usage rights of the User to the computer resource of the Bank and remove the non-compliant information.
- I have read and accepted the terms and conditions stated above. (Click Check Box to proceed for payment.)

Proceed

© State Bank of India

Privacy Statement | Disclosure | Terms of Use





III\ □ =

# **Select - State & Type of institution**





The Banker to Every Indian



↑ 11:48 AM 8/10/2018

125%



# Logo of the Institution Displayed.. Select the Payment category







125% -















## **Modes of Payment Available**















# **Choose from these options**

The Banker to Every Indian



#### **Screen after Successful Transaction**







### e-Receipt for State Bank Collect Payment







### **To reprint e-Receipt**



https://www.onlinesbi.com/sbicollect/sbclink/displayinstitutiontype.htm#