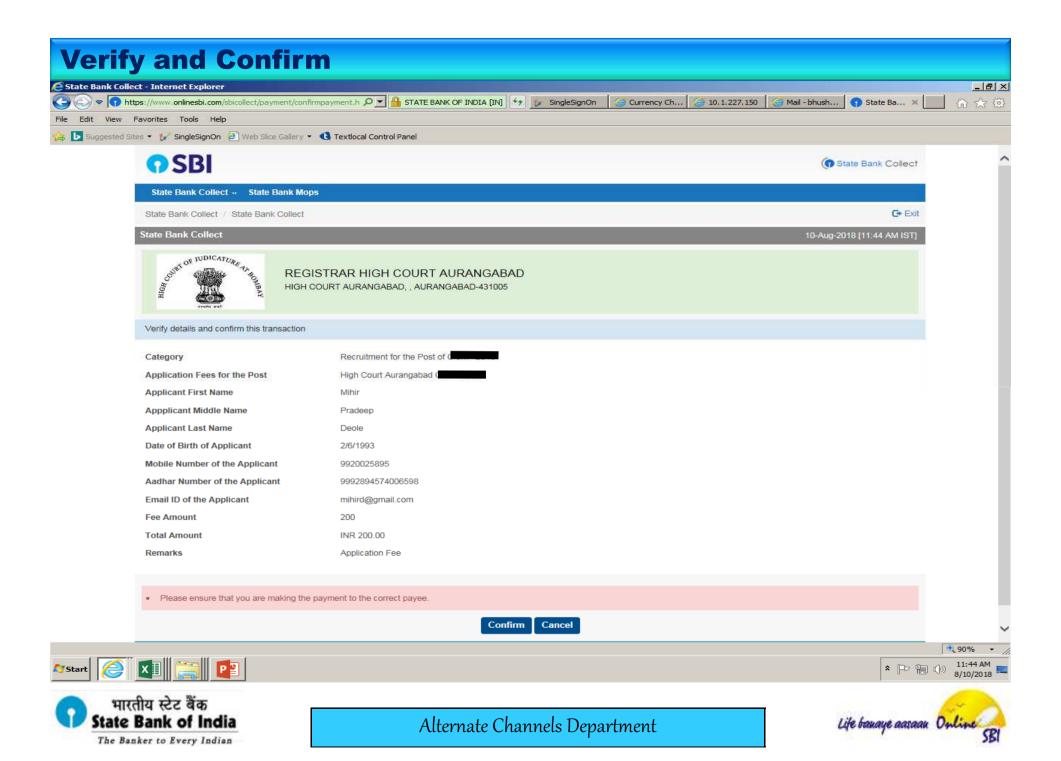

t publish, display, upload or transmit any information prohibited under Rule 3(2) of the Information Technology (Intermediaries guidelines) Rules, 2011.
- > In case of non-compliance of the terms and conditions of usage by the User, the Bank has the right to immediately terminate the access or usage rights of the User to the computer resource of the Bank and remove the non-compliant information.
- I have read and accepted the terms and conditions stated above. (Click Check Box to proceed for payment.)

Proceed

© State Bank of India

Privacy Statement | Disclosure | Terms of Use





III\ □ =

# **Select - State & Type of institution**





The Banker to Every Indian



↑ 11:48 AM 8/10/2018

125%



# Logo of the Institution Displayed.. Select the Payment category







125% -















## **Modes of Payment Available**















# **Choose from these options**

The Banker to Every Indian



#### **Screen after Successful Transaction**







### e-Receipt for State Bank Collect Payment







### **To reprint e-Receipt**



https://www.onlinesbi.com/sbicollect/sbclink/displayinstitutiontype.htm#