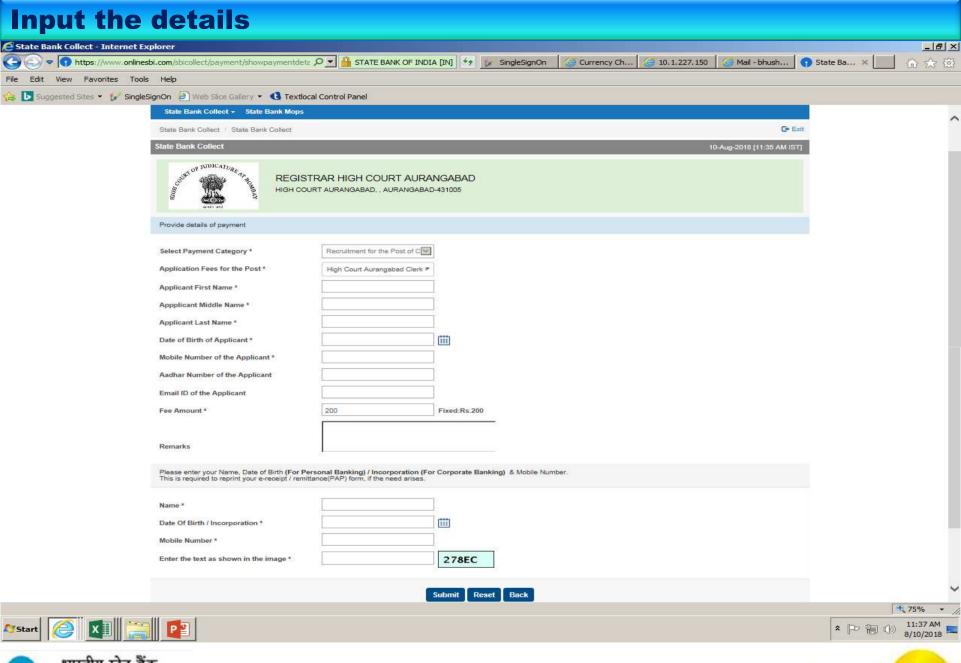

r shall not publish, display, upload or transmit any information prohibited under Rule 3(2) of the Information Technology (Intermediaries guidelines) Rules, 2011.
- > In case of non-compliance of the terms and conditions of usage by the User, the Bank has the right to immediately terminate the access or usage rights of the User to the computer resource of the Bank and remove the non-compliant information.
- I have read and accepted the terms and conditions stated above. (Click Check Box to proceed for payment.)

Proceed

© State Bank of India

Privacy Statement | Disclosure | Terms of Use





III\ □ =

# **Select - State & Type of institution**





The Banker to Every Indian



↑ 11:48 AM 8/10/2018

125%



# Logo of the Institution Displayed.. Select the Payment category







125% -















## **Modes of Payment Available**















# **Choose from these options**

The Banker to Every Indian



#### **Screen after Successful Transaction**







### e-Receipt for State Bank Collect Payment







### **To reprint e-Receipt**



https://www.onlinesbi.com/sbicollect/sbclink/displayinstitutiontype.htm#