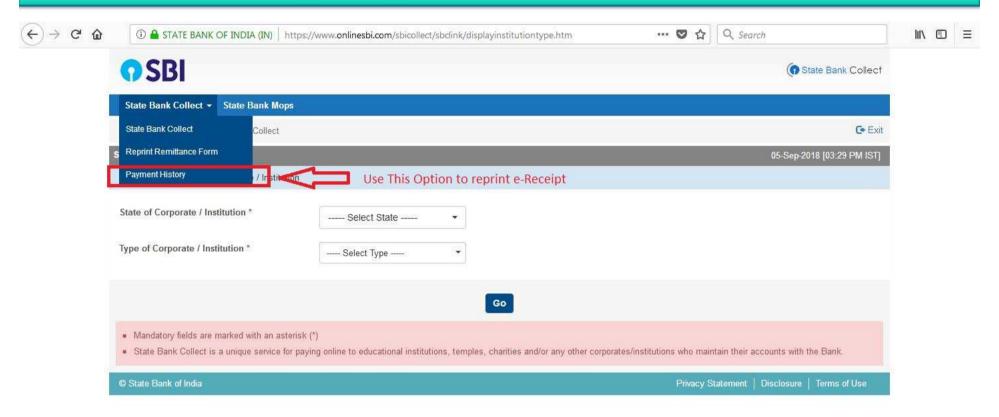

### **To reprint e-Receipt**

https://www.onlinesbi.com/sbicollect/sbclink/displayinstitutiontype.htm#