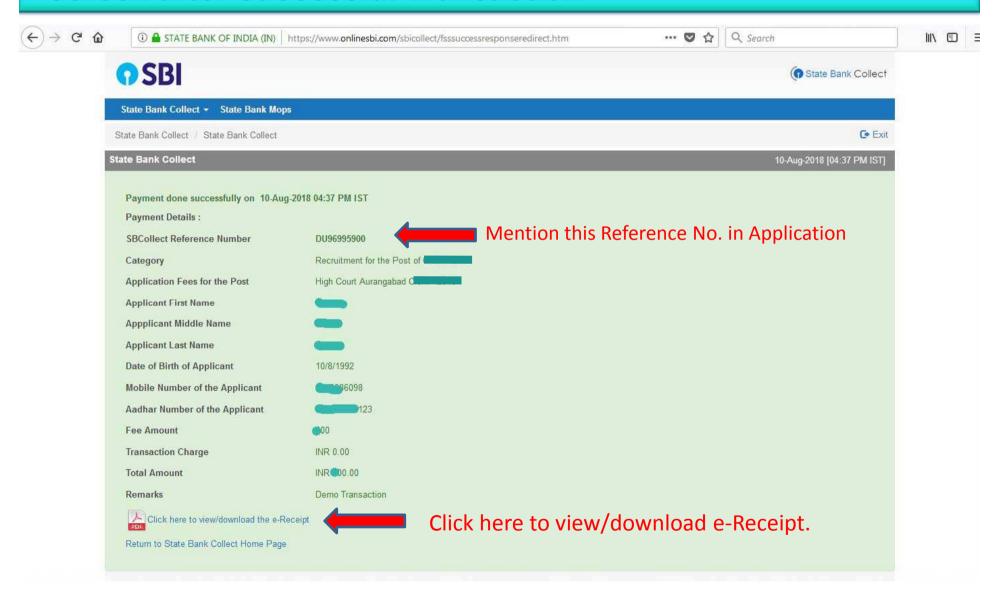

#### **Screen after Successful Transaction**

### e-Receipt for State Bank Collect Payment