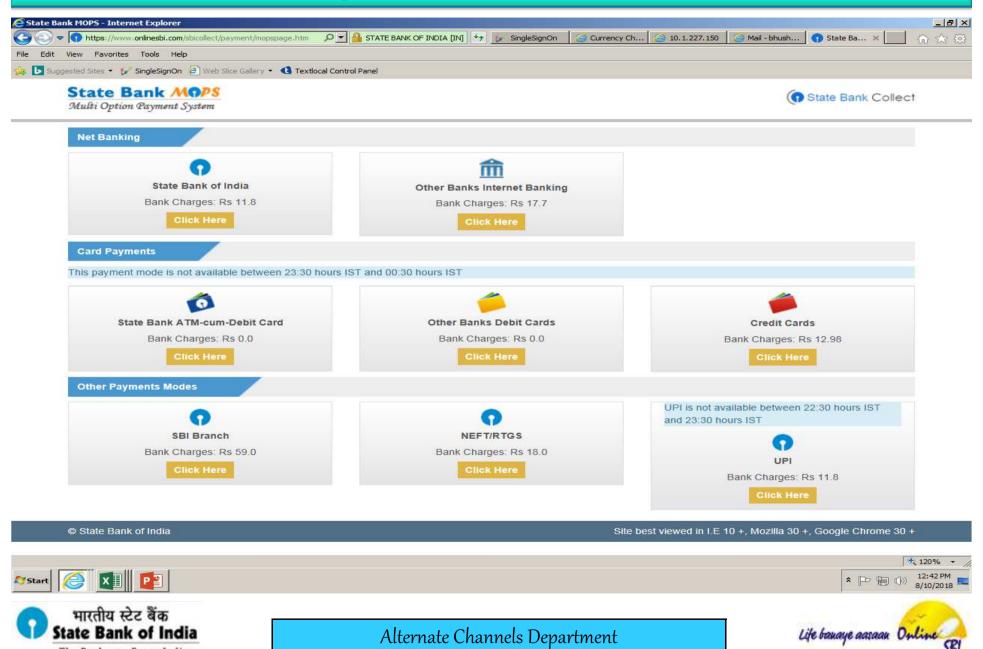

ntermediaries guidelines) Rules, 2011.
- > In case of non-compliance of the terms and conditions of usage by the User, the Bank has the right to immediately terminate the access or usage rights of the User to the computer resource of the Bank and remove the non-compliant information.
- I have read and accepted the terms and conditions stated above. (Click Check Box to proceed for payment.)

Proceed

© State Bank of India

Privacy Statement | Disclosure | Terms of Use





III\ □ =

# **Select - State & Type of institution**





The Banker to Every Indian



↑ 11:48 AM 8/10/2018

125%



# Logo of the Institution Displayed.. Select the Payment category







125% -















## **Modes of Payment Available**















# **Choose from these options**

The Banker to Every Indian



#### **Screen after Successful Transaction**







### e-Receipt for State Bank Collect Payment







### **To reprint e-Receipt**



https://www.onlinesbi.com/sbicollect/sbclink/displayinstitutiontype.htm#